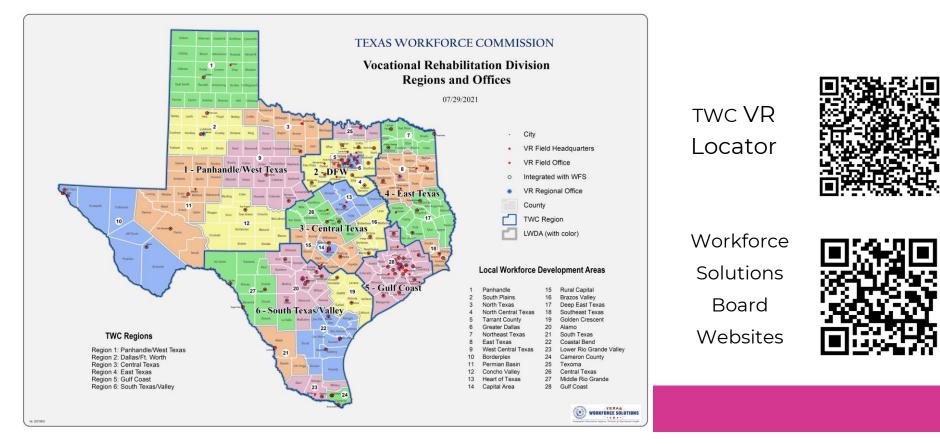

# VR & Workforce Offices

## Vocational Rehabilitation

#### How do I contact VR?

- Contact local VR office (See previous slide.)
- Call the TWS-VRS statewide contact center at 512-936-6400
- Online self-referral "Start My VR" located: <u>Bit.ly/StartMyVR</u>
- Find your local VR Office at:

<u>https://stats.twc.texas.gov/views/VRProviderLocator/ProviderbyZipCode?%</u> <u>3Aembed=y&%3AisGuestRedirectFromVizportal=y</u>

• Email us at: <u>VR.office.locator@twc.texas.gov</u>